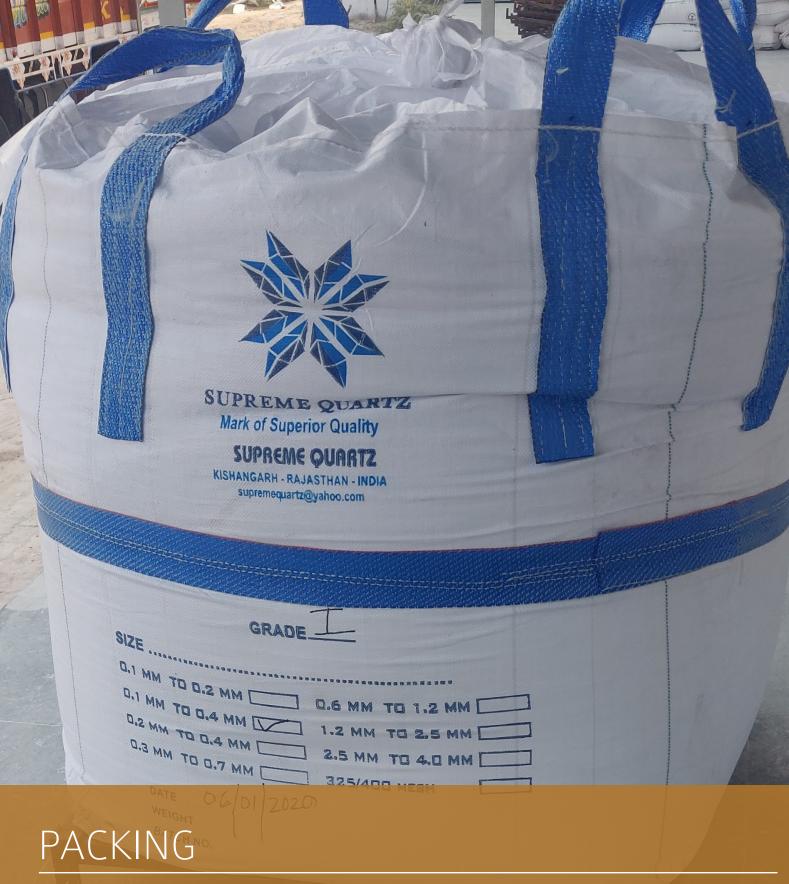

## **OUR BUSINESS STRENGTH**

66

The size of your success is measured by the strength of your desire; the size of your dream; and how you handle disappointment along the way

The standard packing units are 50 kg HDPE Bags, 1000 Kg and 1350 Kg jumbo bags. However, we can also make the packing units as per customer requirements.