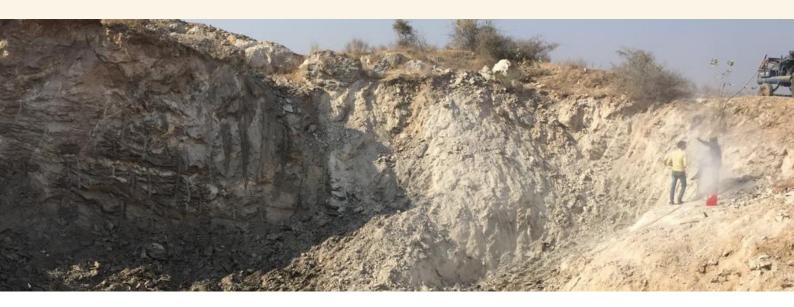

## MINES

SRM is equipped with two of its own mines of Quartz Stone to cater as captive source for its customers. The Quartzite mine is located at Arian and Mundolav at Rajasthan State. Mining operation is being conducted, deploying Heavy Earth Moving Machinery and satisfying all the requirements