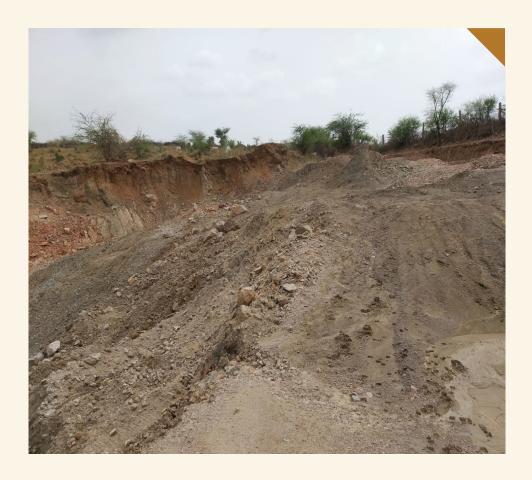

## MINES

SRM is equipped with two of its own mines of Quartz Stone to cater as captive source for its customers. The Quartzite mine is located at Arian and Mundolav at Rajasthan State. Mining operation is being conducted, deploying Heavy Earth Moving Machinery and satisfying all the requirements