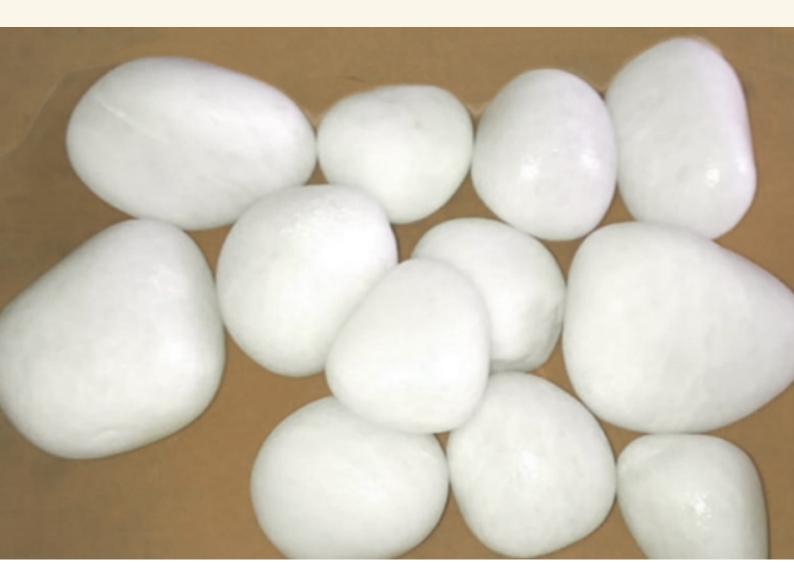

## **PEBBELS**

### Features -

- 1. Various Sizes
- 2. Smooth Finish
- 3. Temporarily dislodged from their orbit
- 4. Various Colors

### Applications -

- 1. Landscaping
- 2. Outdoor and Indoor Garden Decoration
- 3. Center Table Decoration
- 4. Fish Tanks and Aquariums Decoration

We are offering a classy range of Quartz Stone Pebbles. The offered stone pebbles are demanded for its attractive look & finish.