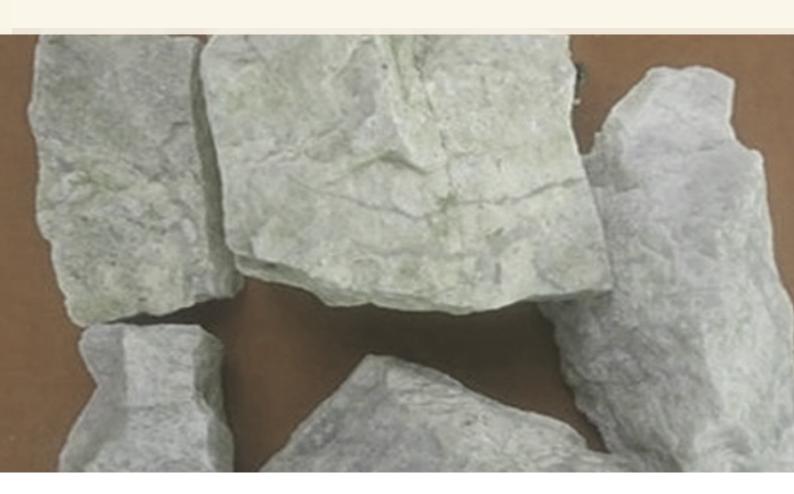

### SODA FELDSPAR

#### Features -

- 1. Excellent Chemical Properties
- 2. Negligible iron contents
- 3. High content of Potash
- 4. Great whiteness & unmatched quality consistency
- 5. Good alumina & alkali content with High fusibility

### Applications -

- 1. Ceramic Industry
- 2. Glaze Preparation
- 3. Glass Industry
- 4. Furnaces
- 5. Foundries
- 6. Fertilizers
- 7. Cement Industry
- 8. As filler in Paint, Rubber, Plastic, Insulation Industry

Potash and soda feldspar occur as essential constituents of granite, syenite and gneisses. Their fusibility & purity make them a useful raw material with many industrial applications.