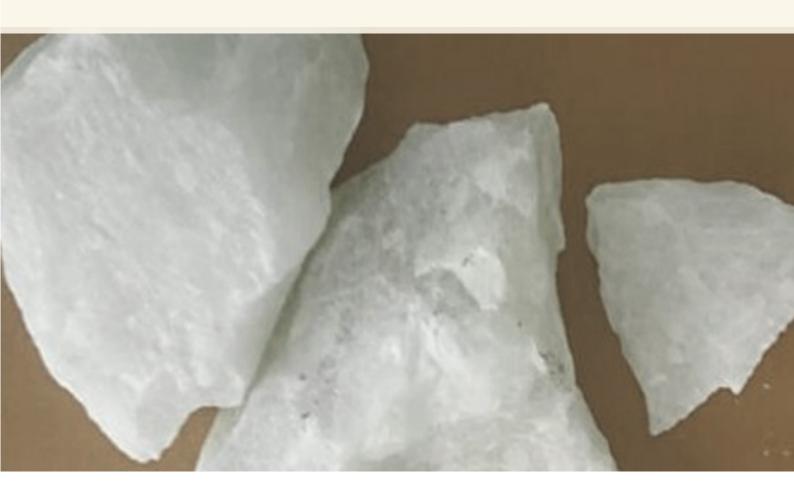

## **QUARTZ STONE**

66

Quartz Lump has the characteristic of strong acid & alkali resistance, which is the best among the other stones. its surface is is non-porous, polished and completely smooth.