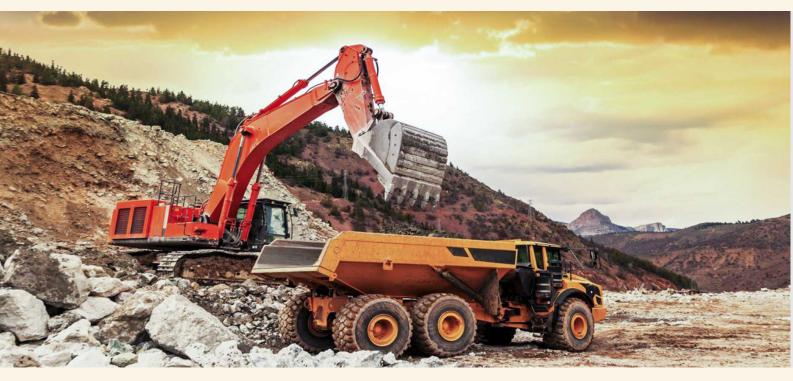

## MINES

SRM is equipped with two of its own mines of Quartz Stone to cater as captive source for its customers. The Quartzite mine is located at Arian and Mundolav at Rajasthan State. Mining operation is being conducted, deploying Heavy Earth Moving Machinery and satisfying all the requirements

## **OUR BUSINESS STRENGTH**

66

The size of your success is measured by the strength of your desire; the size of your dream; and how you handle disappointment along the way

The standard packing units are 50 kg HDPE Bags, 1000 Kg and 1350 Kg jumbo bags. However, we can also make the packing units as per customer requirements.